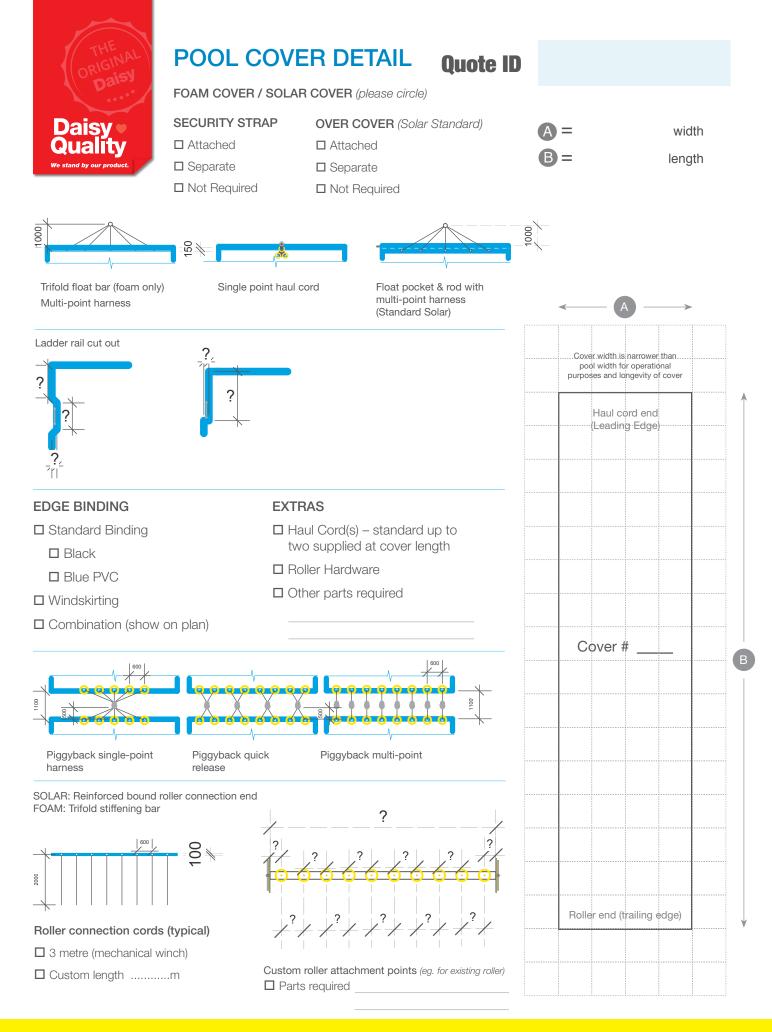

#### **B. Pool Covers**

| Solar Cover 525B    |                                                  |      |
|---------------------|--------------------------------------------------|------|
| ThermoTech Foam     | Colour                                           |      |
| Number of covers    |                                                  |      |
| Wind Skirting       |                                                  |      |
| Roller:             | Style:                                           |      |
| Number of rollers   |                                                  |      |
| Motorised           |                                                  |      |
| Out Rigger          |                                                  |      |
| Installation        |                                                  |      |
| For cover replaceme | ont please indicate roller cord placement on pac | 2 01 |

For cover replacement please indicate roller cord placement on page 3